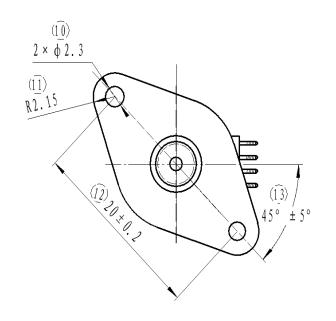

| Voltage                               | 5 VDC                        |  |
|---------------------------------------|------------------------------|--|
| Resistance/phase at 25℃               | 10Ω ±10%                     |  |
| Step angle<br>(2-2 exciting)          | 18                           |  |
| Phase                                 | 2                            |  |
| Exciting                              | 2-2                          |  |
| Detent rorque (No excitation)         | 5 gf.cm                      |  |
| Pull in torque<br>(200pps)            | 5 gf.cm                      |  |
| Holding torque                        | 20 gf.cm                     |  |
| No load pull in frequency             | 1000 PPS                     |  |
| No load pull out fequency             | 2000 PPS                     |  |
| Insulation resistance (DC 500V)       | ≥100 MΩ                      |  |
| Working temperature                   | -10 to 50℃                   |  |
| Dielectric strength (600VAC, 1mA, 1s) | No breakdown<br>No flashover |  |