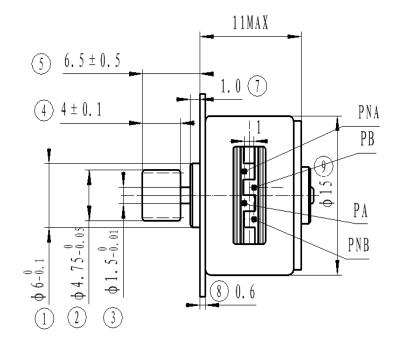

| Voltage                               | 5 VDC                        |  |
|---------------------------------------|------------------------------|--|
| Resistance/phase at 25℃               | 10Ω ±10%                     |  |
| Step angle<br>(2-2 exciting)          | 18                           |  |
| Phase                                 | 2                            |  |
| Exciting                              | 2-2                          |  |
| Detent rorque (No excitation)         | 5 gf.cm                      |  |
| Pull in torque<br>(200pps)            | 5 gf.cm                      |  |
| Holding torque                        | 20 gf.cm                     |  |
| No load pull in frequency             | 1000 PPS                     |  |
| No load pull out fequency             | 2000 PPS                     |  |
| Insulation resistance (DC 500V)       | ≥100 MΩ                      |  |
| Working temperature                   | -10 to 50℃                   |  |
| Dielectric strength (600VAC, 1mA, 1s) | No breakdown<br>No flashover |  |