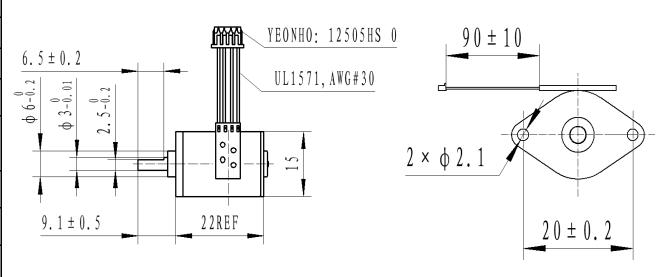

| Rev | Modify details | Modified by/date |
|-----|----------------|------------------|
| Α   |                |                  |

| Project No.:        | Part No.: | Material | REV   |   |
|---------------------|-----------|----------|-------|---|
|                     | ELPM1520  |          |       | Α |
| Description:        |           | Weight   | Scale |   |
| PM Motor            |           |          |       |   |
|                     |           | Design:  |       |   |
| ELMEQ www.elmeq.com |           | Approve: |       |   |
|                     |           |          |       |   |