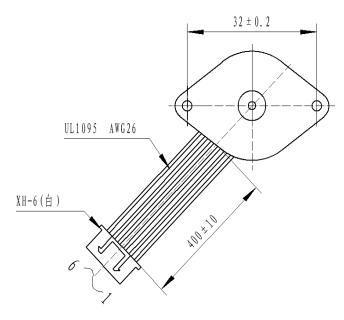

| Туре                                  | ELPM2515-01                     | ELPM2515-02                  |
|---------------------------------------|---------------------------------|------------------------------|
| Voltage                               | 6.5 VDC                         | 6.5 VDC                      |
| Resistance/phase at 25 °C             | 5Ω ±10%                         | 10Ω ±10%                     |
| Step angle<br>(2-2 exciting)          | 15                              | 7.5                          |
| Phase                                 | 2                               | 2                            |
| Exciting                              | 2-2                             | 2-2                          |
| Detent rorque<br>(No excitation)      | 50 gf.cm                        | 40 gf.cm                     |
| Pull in torque<br>(200pps)            | 40 gf.cm                        | 70 gf.cm                     |
| Holding torque                        | 200 gf.cm                       | 180 gf.cm                    |
| No load pull in frequency             | 500 PPS                         | 800 PPS                      |
| No load pull out fequency             | 1200PPS                         | 850 PPS                      |
| Insulation resistance<br>(DC 500V)    | ≥100 MΩ                         | ≥100 MΩ                      |
| Working temperature                   | -10 to 50℃                      | -10 to 50℃                   |
| Dielectric strength (600VAC, 1mA, 1s) | No<br>breakdown<br>No flashover | No breakdown<br>No flashover |