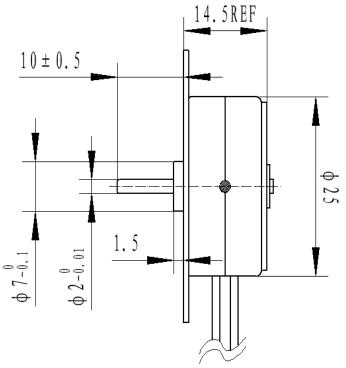

| Туре                                  | ELPM2515-01                     | ELPM2515-02                  |
|---------------------------------------|---------------------------------|------------------------------|
| Voltage                               | 6.5 VDC                         | 6.5 VDC                      |
| Resistance/phase at 25 °C             | 5Ω ±10%                         | 10Ω ±10%                     |
| Step angle<br>(2-2 exciting)          | 15                              | 7.5                          |
| Phase                                 | 2                               | 2                            |
| Exciting                              | 2-2                             | 2-2                          |
| Detent rorque<br>(No excitation)      | 50 gf.cm                        | 40 gf.cm                     |
| Pull in torque<br>(200pps)            | 40 gf.cm                        | 70 gf.cm                     |
| Holding torque                        | 200 gf.cm                       | 180 gf.cm                    |
| No load pull in frequency             | 500 PPS                         | 800 PPS                      |
| No load pull out fequency             | 1200PPS                         | 850 PPS                      |
| Insulation resistance<br>(DC 500V)    | ≥100 MΩ                         | ≥100 MΩ                      |
| Working temperature                   | -10 to 50℃                      | -10 to 50℃                   |
| Dielectric strength (600VAC, 1mA, 1s) | No<br>breakdown<br>No flashover | No breakdown<br>No flashover |