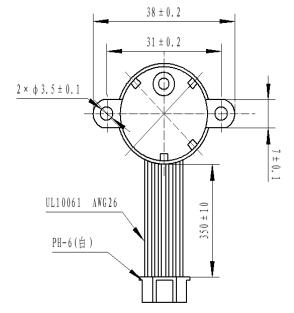

| Туре                                  | ELPM252510-01                | ELPM252560-02                |
|---------------------------------------|------------------------------|------------------------------|
| Voltage                               | 6VDC                         | 12 VDC                       |
| Resistance/phase at 25 $^{\circ}$     | 20Ω ±10%                     | 100Ω ±10%                    |
| Step angle<br>(2-2 exciting)          | 7.5                          | 7.5                          |
| Phase                                 | 2                            | 2                            |
| Exciting                              | 2-2                          | 2-2                          |
| Resistace                             | 1:10                         | 1:60                         |
| Pull in torque<br>(200pps)            | 500 gf.cm                    | 1200 gf.cm                   |
| No load pull in frequency             | 700 PPS                      | 600 PPS                      |
| No load pull out<br>fequency          | 1100 PPS 800 PPS             |                              |
| Insulation resistance<br>(DC 500V)    | ≥100 MΩ                      | ≥100 MΩ                      |
| Working temperature                   | -10 to 50°C                  | -10 to 50℃                   |
| Dielectric strength (600VAC, 1mA, 1s) | No breakdown<br>No flashover | No breakdown<br>No flashover |