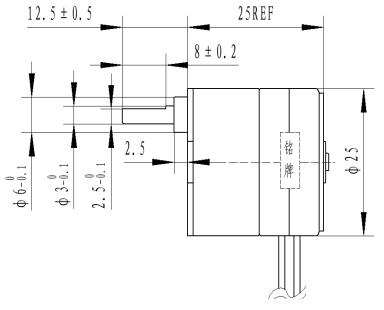

| Туре                                  | ELPM252510-01                | ELPM252560-02                |
|---------------------------------------|------------------------------|------------------------------|
| Voltage                               | 6VDC                         | 12 VDC                       |
| Resistance/phase at 25 $^{\circ}$     | 20Ω ±10%                     | 100Ω ±10%                    |
| Step angle<br>(2-2 exciting)          | 7.5                          | 7.5                          |
| Phase                                 | 2                            | 2                            |
| Exciting                              | 2-2                          | 2-2                          |
| Resistace                             | 1:10                         | 1:60                         |
| Pull in torque<br>(200pps)            | 500 gf.cm                    | 1200 gf.cm                   |
| No load pull in frequency             | 700 PPS                      | 600 PPS                      |
| No load pull out<br>fequency          | 1100 PPS 800 PPS             |                              |
| Insulation resistance<br>(DC 500V)    | ≥100 MΩ                      | ≥100 MΩ                      |
| Working temperature                   | -10 to 50°C                  | -10 to 50℃                   |
| Dielectric strength (600VAC, 1mA, 1s) | No breakdown<br>No flashover | No breakdown<br>No flashover |