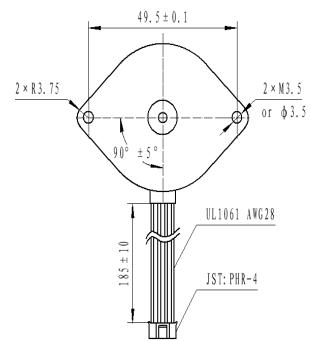

| Туре                                     | ELPM4224-01 ELPM4224-02         |                              |  |
|------------------------------------------|---------------------------------|------------------------------|--|
| Voltage                                  | 24 VDC                          | 24 VDC                       |  |
| Resistance/phase at 25<br>℃              | 7Ω ±10%                         | 100Ω ±10%                    |  |
| Step angle<br>(2-2 exciting)             | 7.5                             | 7.5                          |  |
| Phase                                    | 2 2                             |                              |  |
| Exciting                                 | 2-2                             | 2-2                          |  |
| Detent rorque<br>(No excitation)         | 150 gf.cm                       | 160 gf.cm                    |  |
| Pull in torque<br>(200pps)               | 300 gf.cm                       | 250 gf.cm                    |  |
| Holding torque                           | 1100 gf.cm 1000 gf.cm           |                              |  |
| No load pull in frequency                | 780 PPS                         | PPS 400 PPS                  |  |
| No load pull out<br>fequency             | 1100 PPS 420 PPS                |                              |  |
| Insulation resistance (DC 500V)          | ≥100 MΩ                         | ≥100 MΩ                      |  |
| Working temperature                      | -10 to 50℃                      | -10 to 50℃                   |  |
| Dielectric strength<br>(600VAC, 1mA, 1s) | No<br>breakdown<br>No flashover | No breakdown<br>No flashover |  |