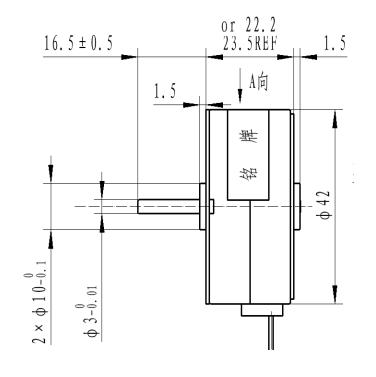

| Туре                                     | ELPM4224-01 ELPM4224-02         |                              |  |
|------------------------------------------|---------------------------------|------------------------------|--|
| Voltage                                  | 24 VDC                          | 24 VDC                       |  |
| Resistance/phase at 25<br>℃              | 7Ω ±10%                         | 100Ω ±10%                    |  |
| Step angle<br>(2-2 exciting)             | 7.5                             | 7.5                          |  |
| Phase                                    | 2 2                             |                              |  |
| Exciting                                 | 2-2                             | 2-2                          |  |
| Detent rorque<br>(No excitation)         | 150 gf.cm                       | 160 gf.cm                    |  |
| Pull in torque<br>(200pps)               | 300 gf.cm                       | 250 gf.cm                    |  |
| Holding torque                           | 1100 gf.cm 1000 gf.cm           |                              |  |
| No load pull in frequency                | 780 PPS                         | PPS 400 PPS                  |  |
| No load pull out<br>fequency             | 1100 PPS 420 PPS                |                              |  |
| Insulation resistance (DC 500V)          | ≥100 MΩ                         | ≥100 MΩ                      |  |
| Working temperature                      | -10 to 50℃                      | -10 to 50℃                   |  |
| Dielectric strength<br>(600VAC, 1mA, 1s) | No<br>breakdown<br>No flashover | No breakdown<br>No flashover |  |